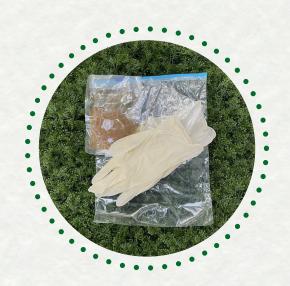

### **USE THE WOOD PASTE**

Tighten the supplied screw (If included) and use the supplied wood paste to mask the transition between the main trunk and the side branches. Do this with gloves on and add a drop of water to the paste before using it.

Once the wood paste has dried, it will have the same color as that of the main trunk.